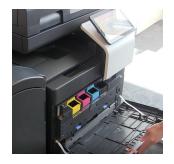

## REPLACE A TONER

**KONICA MINOLTA BIZHUB - A3** 

**CYAN MAGENTA YELLOW BLACK** 

Open the front cover by gently pulling the handles on either side of the cover

Remove old toner by grasping the coloured handle and pulling straight out towards yourself

Take new toner out of box and shake new toner side-to-side a few times

Insert new toner by sliding in the same way

Close front cover by lightly pushing anywhere along the top of the cover

For further assistance, get in touch with our Service Team at service@docsol.com.au