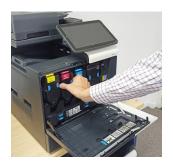

## REPLACE A TONER

**KONICA MINOLTA BIZHUB - A3** 

**CYAN MAGENTA YELLOW BLACK** 

Open the front cover by gently pulling the handles on either side of the cover

Remove old toner by grasping the coloured handle and pulling straight out towards yourself

Take new toner out of box and shake new toner side-to-side a few times

Insert new toner by sliding in the same way

Close front cover by lightly pushing anywhere along the top of the cover

For further assistance, get in touch with our Service Team at service@docsol.com.au