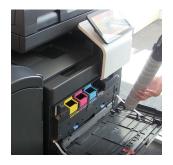

## REPLACE A TONER

**KONICA MINOLTA BIZHUB - A3** 

**CYAN MAGENTA YELLOW BLACK** 

Open the front cover by gently pulling the handles on either side of the cover

Remove old toner by grasping the coloured handle and pulling straight out towards yourself

Take new toner out of box and shake new toner side-to-side a few times

Insert new toner by sliding in the same way

Close front cover by lightly pushing anywhere along the top of the cover

For further assistance, get in touch with our Service Team at service@docsol.com.au