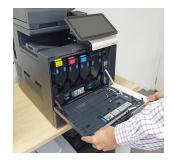

## REPLACE A TONER

**KONICA MINOLTA BIZHUB - A3** 

**CYAN MAGENTA YELLOW BLACK** 

Open the front cover by gently pulling the handles on either side of the cover

Remove old toner by grasping the coloured handle and pulling straight out towards yourself

Take new toner out of box and shake new toner side-to-side a few times

Insert new toner by sliding in the same way

Close front cover by lightly pushing anywhere along the top of the cover

For further assistance, get in touch with our Service Team at service@docsol.com.au