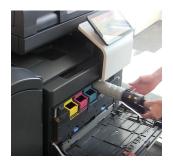

## REPLACE A TONER

**KONICA MINOLTA BIZHUB - A3** 

**CYAN MAGENTA YELLOW BLACK** 

Open the front cover by gently pulling the handles on either side of the cover

Remove old toner by grasping the coloured handle and pulling straight out towards yourself

Take new toner out of box and shake new toner side-to-side a few times

Insert new toner by sliding in the same way

Close front cover by lightly pushing anywhere along the top of the cover

For further assistance, get in touch with our Service Team at service@docsol.com.au