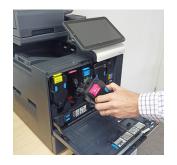

## REPLACE A TONER

**KONICA MINOLTA BIZHUB - A3** 

**CYAN MAGENTA YELLOW BLACK** 

Open the front cover by gently pulling the handles on either side of the cover

Remove old toner by grasping the coloured handle and pulling straight out towards yourself

Take new toner out of box and shake new toner side-to-side a few times

Insert new toner by sliding in the same way

Close front cover by lightly pushing anywhere along the top of the cover

For further assistance, get in touch with our Service Team at service@docsol.com.au