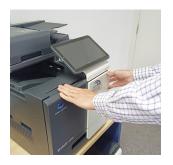

## REPLACE A TONER

**KONICA MINOLTA BIZHUB - A3** 

**CYAN MAGENTA YELLOW BLACK** 

Open the front cover by gently pulling the handles on either side of the cover

Remove old toner by grasping the coloured handle and pulling straight out towards yourself

Take new toner out of box and shake new toner side-to-side a few times

Insert new toner by sliding in the same way

Close front cover by lightly pushing anywhere along the top of the cover

For further assistance, get in touch with our Service Team at service@docsol.com.au