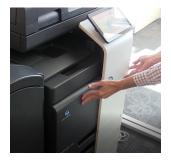

Take new toner out of box and shake new toner side-to-side a few times

Insert new toner by sliding in the same way

Close front cover by lightly pushing anywhere along the top of the cover

For further assistance, get in touch with our Service Team at service@docsol.com.au